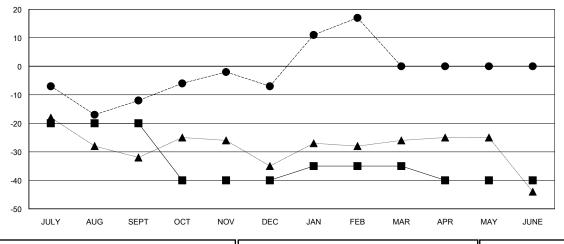

## GOALS AND ACTUAL MEMBERS CUMULATIVE

| -■- | MEMBER GROWTH NET GOAL |  |
|-----|------------------------|--|
|     |                        |  |

MEMBER GROWTH ACTUAL LAST YEAR MEMBERSHIP ACTUAL

| DROPPED CLUBS: 1 |    |
|------------------|----|
| DROPPED MEMBERS  |    |
| DECEASED         | 8  |
| CLUB CANCELLED   | 7  |
| OTHER            | 65 |

0

| Members               |                           |                         |                                              |  |  |
|-----------------------|---------------------------|-------------------------|----------------------------------------------|--|--|
| RESULTS FOR 2017-2018 |                           |                         |                                              |  |  |
| QUARTER               | MEMBER GROWTH NET<br>GOAL | MEMBER GROWTH<br>ACTUAL | DROPPED MEMBERS ACTUAL (including transfers) |  |  |
| JULY/AUG/SEPT         | -20                       | 30                      | 33                                           |  |  |
| OCT/NOV/DEC           | -20                       | 35                      | 24                                           |  |  |
| JAN/FEB/MAR           | 5                         | 49                      | 23                                           |  |  |
| APR/MAY/JUNE          | -5                        | 0                       | 0                                            |  |  |