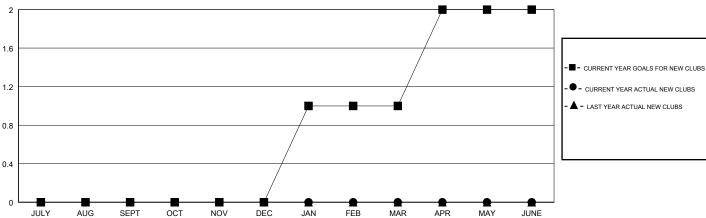

## GOALS AND ACTUAL NEW CLUBS CUMULATIVE

## **LOCATION WASHINGTON**

|       | Clul          | bs          |               |         |
|-------|---------------|-------------|---------------|---------|
|       | RESULTS FO    | R 2017-2018 |               |         |
| ARTER | NEW CLUB GOAL | NEW CLUBS   | DROPPED CLUBS | QUARTER |
|       |               |             |               |         |